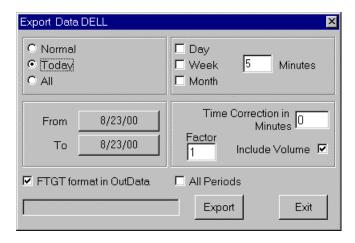

When in the Contracts List window or in the Plans List window you can select to export ASCII data from the selected contract of your choice, just right click it and select export ascii data.

The export window has the following options:

To select the period of time to export – Normal select the first and the last day, Today will export today's data and All will export whole file.

To select the time frame to export – Day, Week, Month or type a number for the intraday minutes you want to export.

To correct the time – In the box Time Correction in Minutes type the number of minutes to be correct on the export, if you type 60 every intraday bar time will be save at the bar time plus 60 minutes.

To correct prices – Factor will be a multiplier on all price values.

To include the volume – Check Include Volume box to include the volume on the exported file.

Click the Export button to export the file, a save window will open type the file name, select the folder you want to save it to and click OK.

If the FTGT format is selected the file will be saved in the OutData folder, if you copy these files to other computer's InData folder and click on Utilities, Check Indata the other Fibonacci Trader will import this data and will create the contracts if needed. If All Periods is checked then all time frames that you have created for this contract will be exported in the FTGT format.