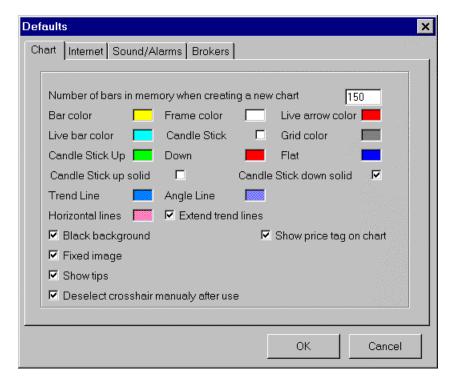

Click Utilities, Default to open the default window. On the tab Plan you have all default options when creating a new plan.

On the tab Internet you have the IP Address for download one minute bars for some symbols when have data, see our web page for more information.